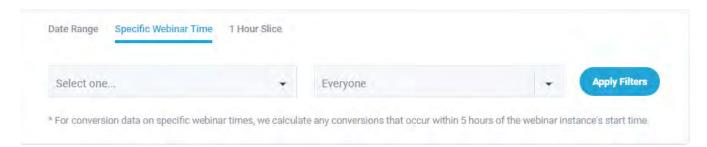

### **Specific Webinar Time:**

In addition to the date range you can drill down further by looking at specific webinar time. This is where you can select a webinar time and apply filters.

| Date Range | Specific Webinar Time | 1 Hour Slice | Registratio | n Split Test |   |               |
|------------|-----------------------|--------------|-------------|--------------|---|---------------|
| Date       | HB                    | 101.1        | htt         | Everyone     | + | Apply Filters |

**1 Hour Slice:** Allows you to select a date and any time to see stats for that particular time.