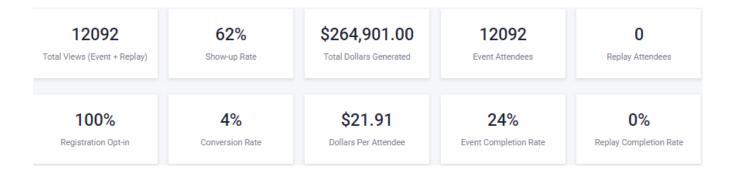

**Total Views (Event + Replay):** If you are using our built-in replay then it will include total views of the automated/live streaming + the replays.

Show-up rate: It's the percentage of attendees vs registrants.

**Total Dollars Generated:** if you used our sales pixel on your thank you for the purchasing page, then this would be the amount of money that has been generated from this webinar

**Event Attendees:** Number of unique attendees who attended your live/ automated webinar. This does not include replays.

**Replay Attendees:** Number of unique attendees who attended your replays. This does not include Event Attendees.

**Registration Opt-in:** The percentage of registrants vs. visitors to your registration page. If you are using custom template on your own site, make sure to install this pixel

**Conversion rate:** Percentage derived from Number of sales generated vs number of attendees

**Dollars Per Attendee:** Number of attendee divided by Total Dollars generated

**Event Completion Rate:** Percentage of people who reached end of webinar vs. total attendees

**Replay Completion Rate:** Percentage of people who reached the end of replay vs total replay viewers.