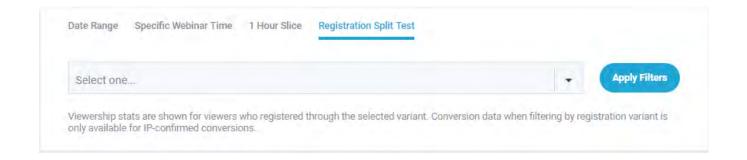

# **Split Testing Stats**

Are you running split tests on your webinar? If you are just getting started with webinars, this is an advanced feature. Get your first webinar up and running. Then if you want to split test, this is how you review the impact of your split tests.

**Registration Split Test:** If you are running a split test for registration page, you can switch between the templates and see how well they are performing.