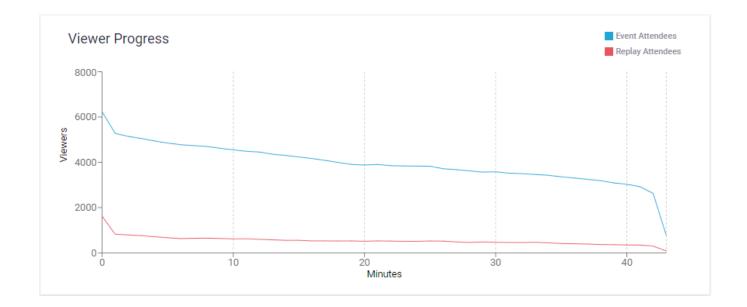

## **Attendee Stick Rate**

Below the above stats you can scroll down and see your attendee stick rate.

**Viewer Progress:** shows you a graph of what percentage of users who logged in and were viewing the webinar at each progress marker. We call these minute markers. You can take your mouse on the progress marker and see the minute marker. See this article to learn more.